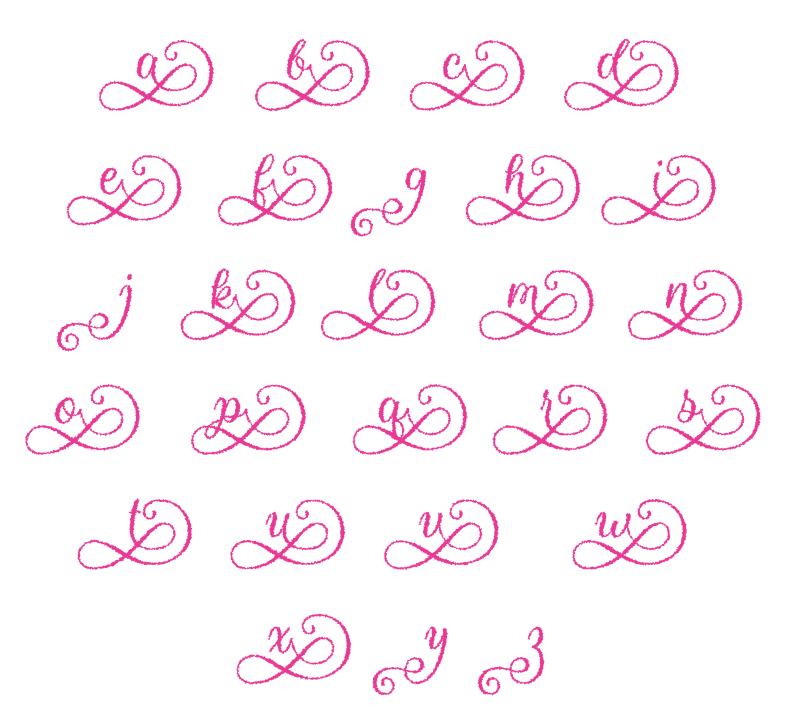

Halloween Sparkle

This guide contains all the special characters in this font that you can copy and paste into your documents.

When you paste the glyphs into your document, it might show up as a rectangular box (sometimes blank, with a question mark, or with an X). Just select the boxes and change the font back to Naryssa.