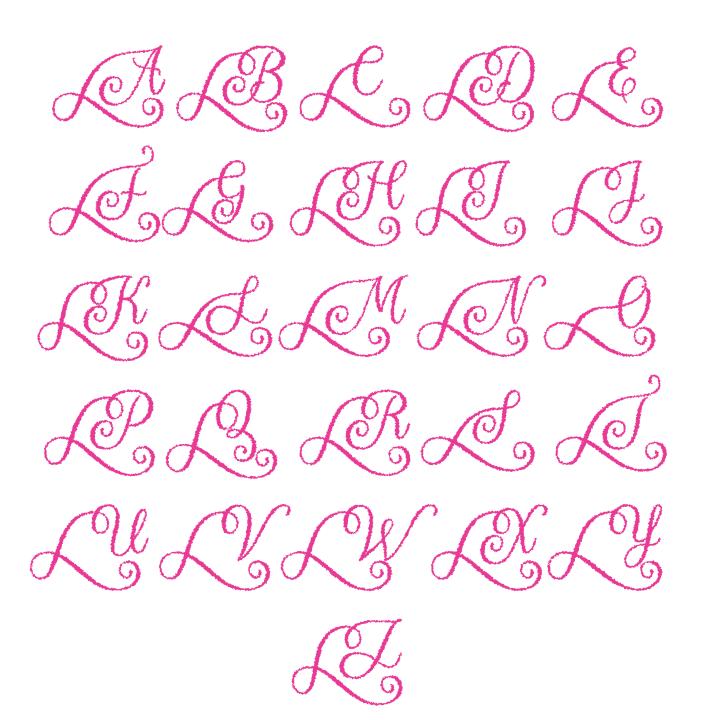

Halloween Sparkle

This guide contains all the special characters in this font that you can copy and paste into your documents.

When you paste the glyphs into your document, it might show up as a rectangular box (sometimes blank, with a question mark, or with an X). Just select the boxes and change the font back to Naryssa.