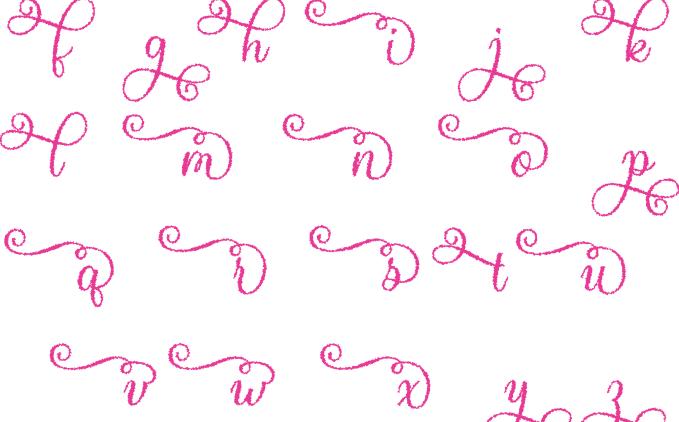

Halloween Sparkle

This guide contains all the special characters in this font that you can copy and paste into your documents.

When you paste the glyphs into your document, it might show up as a rectangular box (sometimes blank, with a question mark, or with an X). Just select the boxes and change the font back to Naryssa.