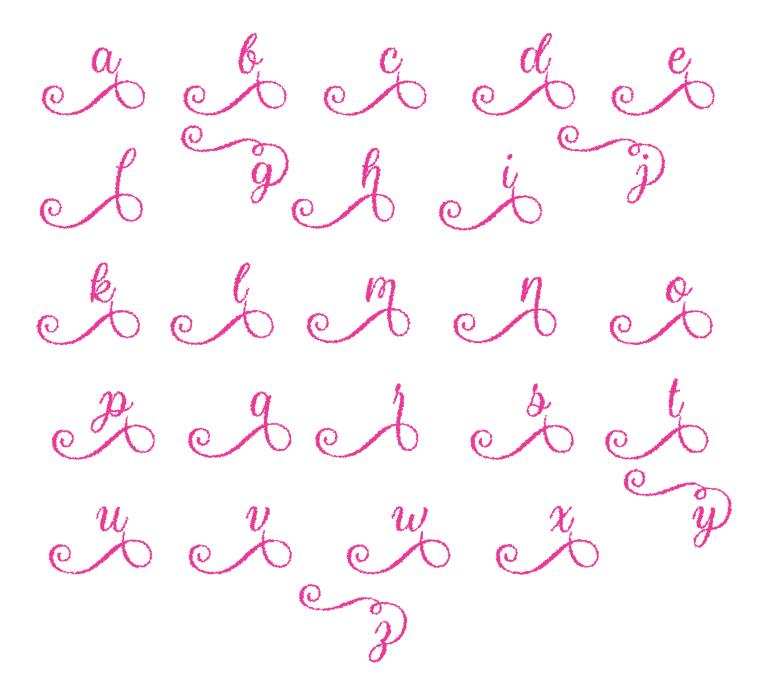

Halloween Sparkle

This guide contains all the special characters in this font that you can copy and paste into your documents.

When you paste the glyphs into your document, it might show up as a rectangular box (sometimes blank, with a question mark, or with an X). Just select the boxes and change the font back to Naryssa.