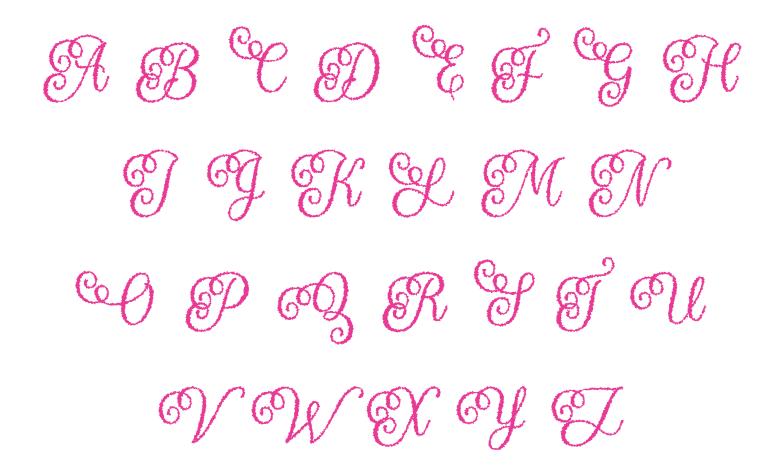

Halloween Sparkle

This guide contains all the special characters in this font that you can copy and paste into your documents.

When you paste the glyphs into your document, it might show up as a rectangular box (sometimes blank, with a question mark, or with an X). Just select the boxes and change the font back to Naryssa.