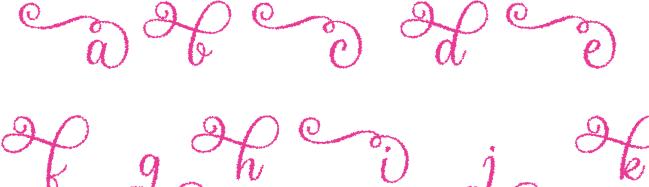

Halloween Sparkle

This guide contains all the special characters in this font that you can copy and paste into your documents.

When you paste the glyphs into your document, it might show up as a rectangular box (sometimes blank, with a question mark, or with an X). Just select the boxes and change the font back to Naryssa.